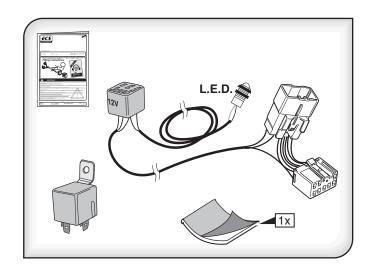

The connection to perfection www.ecs-electronicsuk.co.uk

C2 control unit for vehicles with an 8 pole flasher relay.

**SP-107-ZZU** 

C2 control unit for vehicles with an 8 pole flasher relay.

**SP-107-ZZU** 

C2 control unit for vehicles with an 8 pole flasher relay.

**SP-107-ZZU**