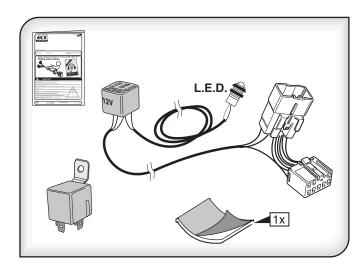

The connection to perfection www.ecs-electronicsuk.co.uk

C2 control unit for vehicles with an 8 pole flasher relay.

**SP-107-ZZU** 

C2 control unit for vehicles with an 8 pole flasher relay.

**SP-107-ZZU** 

C2 control unit for vehicles with an 8 pole flasher relay.

**SP-107-ZZU**